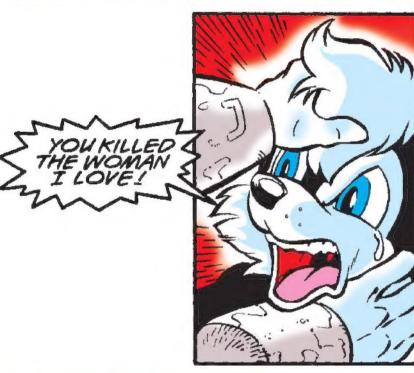

During their latest mission. Princess Sally Acorn met sudden tragedy. Returned to Knothole Village, she was pronounced DLAD. Almost as tragic was the revelation that she died at the hands of...

Somic The Hedgehog himself!